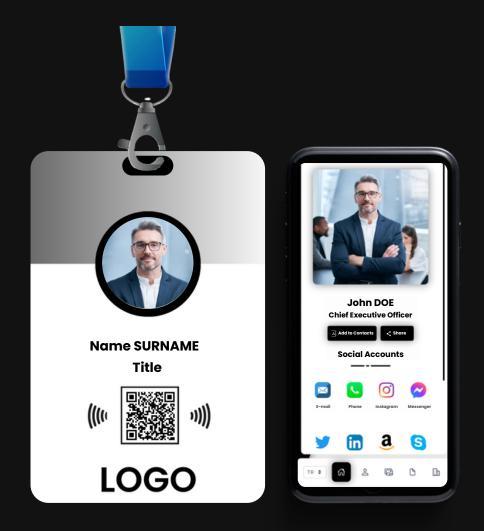

# NEW GENERATION CONNECTIONS

TRANSFER ALL YOUR PERSONAL AND BUSINESS INFORMATION TO THE OTHER PARTY WITH A SINGLE TAP!

INOVCARD Digital Business Card is the last business card that individuals and companies will purchase, as it is an updatable product and service.

INOVCARD Digital Business Card allows people to carry all their personal and business information and connections in their pockets, and when they want to share their information, they can transfer their information permanently by tapping their Digital Business Card on the other party's phone (NFC) or can transfer via QR Code on their card.

INOVCARD enables individuals and companies to reflect themselves completely and professionally, with all their information.

INOVCARD users can also share their profile links via message or e-mail if the induviduals or companies they want to get in touch with are far from them.

# WHAT CAN YOU SHARE WITH INOVCARD?

YOU CAN TRANSFER ALL YOUR INFORMATION TO THE OTHER PARTY IN SECONDS AND ESTABLISH PERMANENT CONNECTIONS WITH INOVCARD!

### Your Profile Photo 🔒

You can add your profile photo in your INOVCARD profile. This photo can be your own or you can also use your company logo.

### Your Name - Surname

Your name and surname are displayed just below your profile photo. Just like the profile photo, if you are organizing your for your company, you can use this field with your company name.

### Your Title

Below your name, you can include your title. Your title is displayed as a moving animation on your profile. For this reason, it gives your profile an aesthetic appearance.

### NFC )))

Inovcard digital business card has NFC technology. Inovcard users can share their profile by tapping their Digital Card on the other party's phone.

Inovcard users have a QR code specially created for their profiles on their cards. They can use this QR Code for sharing their profile.