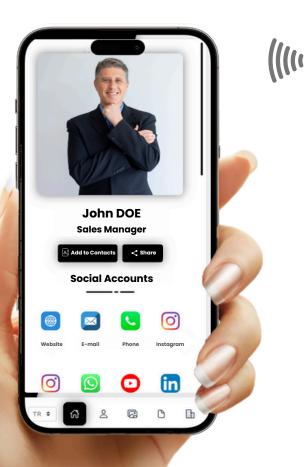

### Your Profile Photo 🔒

You can add your profile photo in your INOVCARD profile. This photo can be your own or you can also use your company logo.

### Your Name - Surname

Your name and surname are displayed just below your profile photo. Just like the profile photo, if you are organizing your for your company, you can use this field with your company name.

### Your Title

Below your name, you can include your title. Your title is displayed as a moving animation on your profile. For this reason, it gives your profile an aesthetic appearance.

#### Add to Contacts Button Rehbere Ekle

When the person you share your profile with clicks the add to contacts button, all the information you edit in the contacts information section will be transferred to the other party's contacts. This will be explained more clearly in the following pages under the heading Smart Contacts Feature.

### Share Button 🥜

People who visit your profile can share your profile by clicking on your share button, as you can do.

# Your Social Accounts

You can add your website, phone number, e-mail address and social media accounts in your profile.