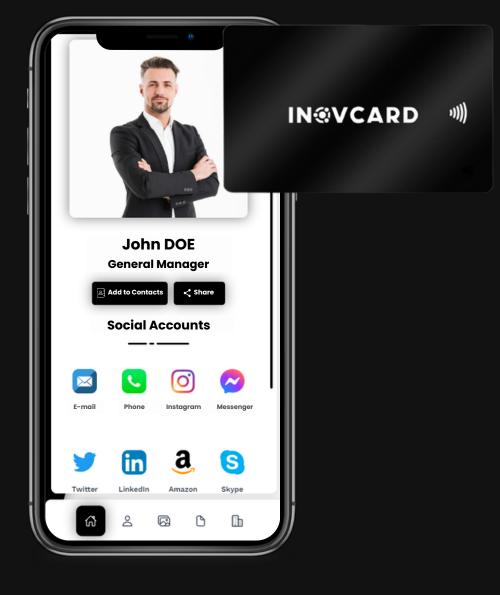

# NEW GENERATION CONNECTIONS

TRANSFER ALL YOUR PERSONAL AND BUSINESS INFORMATION TO THE OTHER PARTY WITH A SINGLE TAP!

# INOVCARD

In today's business world, paper business cards are used as a tool for sharing information. However, paper business cards cannot adequately reflect the individual, his company or the company he works for.

INOVCARD Digital Business Card is an innovative digital connection tool that INOVCARD GLOBAL YAZILIM A.Ş. launched in 2023. With this product, INOVCARD GLOBAL YAZILIM A.Ş. aims to make sharing information much easier and more permanent in daily life, business life and meeting moments by taking advantage of the advantages of the digital world.

INOVCARD Digital Business Card is the last business card that individuals and companies will purchase, as it is an updatable product and service.

INOVCARD Digital Business Card allows people to carry all their personal and business information and connections in their pockets, and when they want to share their information, they can transfer their information permanently by tapping their Digital Business Card on the other party's phone (NFC) or can transfer via QR Code on their card.

INOVCARD enables individuals and companies to reflect themselves completely and professionally, with all their information.

INOVCARD users can also share their profile links via message or e-mail if the induviduals or companies they want to get in touch with are far from them.

# WHAT CAN YOU SHARE WITH INOVCARD?

YOU CAN TRANSFER ALL YOUR INFORMATION TO THE OTHER PARTY IN SECONDS AND ESTABLISH PERMANENT CONNECTIONS WITH INOVCARD!

### Your Profile Photo 🔒

You can add your profile photo in your INOVCARD profile. This photo can be your own or you can also use your company logo.

### Your Name - Surname

Your name and surname are displayed just below your profile photo. Just like the profile photo, if you are organizing your for your company, you can use this field with your company name.

### Your Title

Below your name, you can include your title. Your title is displayed as a moving animation on your profile. For this reason, it gives your profile an aesthetic appearance.

#### Add to Contacts Button Rehbere Ekle

When the person you share your profile with clicks the add to contacts button, all the information you edit in the contacts information section will be transferred to the other party's contacts. This will be explained more clearly in the following pages under the heading Smart Contacts Feature.

### Share Button 🥜

People who visit your profile can share your profile by clicking on your share button, as you can do.

# Your Social Accounts

You can add your website, phone number, e-mail address and social media accounts in your profile.