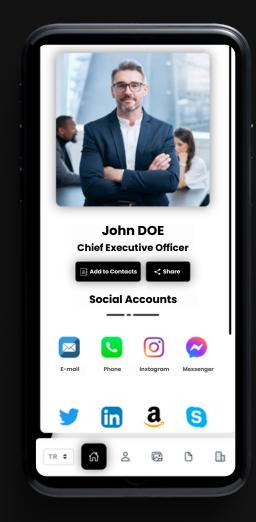

### Your Profile Photo 🔒

You can add your profile photo in your INOVCARD profile. This photo can be your own or you can also use your company logo.

### Your Name - Surname

Your name and surname are displayed just below your profile photo. Just like the profile photo, if you are organizing your for your company, you can use this field with your company name.

### Your Title

Below your name, you can include your title. Your title is displayed as a moving animation on your profile. For this reason, it gives your profile an aesthetic appearance.

#### Add to Contacts Button Rehbere Ekle

When the person you share your profile with clicks the add to contacts button, all the information you edit in the contacts information section will be transferred to the other party's contacts. This will be explained more clearly in the following pages under the heading Smart Contacts Feature.

### Share Button 🥜

People who visit your profile can share your profile by clicking on your share button, as you can do.

# Your Social Accounts

You can add your website, phone number, e-mail address and social media accounts in your profile.