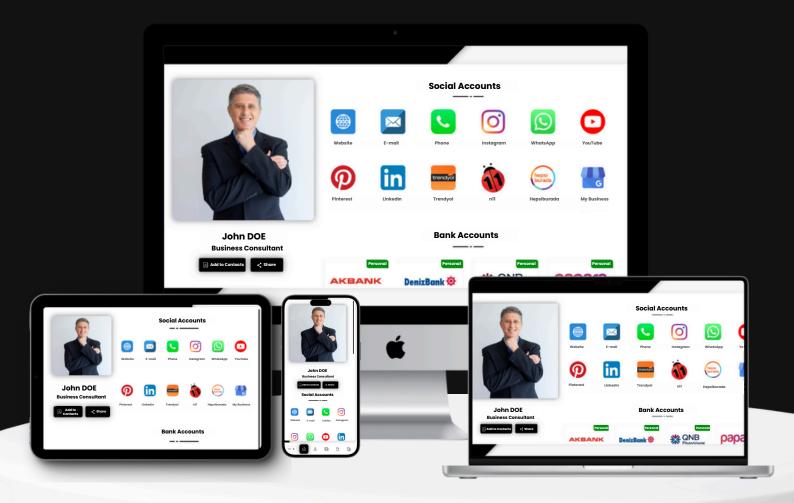

# Your Social Accounts

You can add your website, phone number, e-mail address and social media accounts in your profile.

### Your Bank Information 💈 🗍

You can add your individual and corporate bank iban information in your profile. The people you share your profile with can copy your iban information within seconds when they click on the copy icon under the relevant bank. This feature of INOVCARD is a very functional feature that is useful in the daily life of its users.

### Company Information

You can display all information about your business on the business page of your profile. The information you can display in this area is as follows;

- Logo
- Name
- About Text
- Address
- Phone Numbers
- E-mail
- Website
- Working Hours
- Invoice Information
- Whatsapp Business Link
- Google Maps

# **AESTHETIC INTERFACE**

The person you share your profile link with can view your profile on a desktop computer, tablet or phone. Inovcard users' profiles offer an aesthetic interface not only on mobile phones, but also on devices such as tablets, laptops and desktop computers.