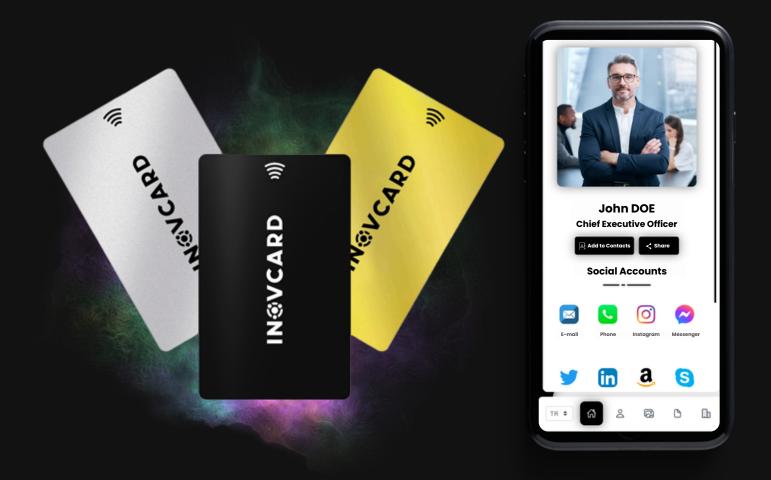

# **DIGITAL BUSINESS CARD**

#### **CUSTOMIZABLE DESIGN!**

INOVCARD Digital Business Card helps you carry all your personal and business information in your pocket with a digital card.

### NFC )))

Inovcard digital business card has NFC technology. Inovcard users can share their profile by tapping their Digital Card on the other party's phone.

Inovcard users have a QR code specially created for their profiles on their cards. They can use this QR Code for sharing their profile.