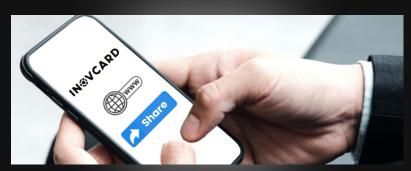

### Share Button 🥜

People who visit your profile can share your profile by clicking on your share button, as you can do.

Inovcard users have a profile link. When users do not have their cards with them or want to share their information to far locations, they can send their profile link to the other party via message or e-mail.