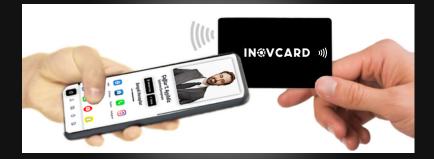

# NEW GENERATION CONNECTIONS

TRANSFER ALL YOUR PERSONAL AND BUSINESS INFORMATION TO THE OTHER PARTY WITH A SINGLE TAP!

INOVCARD Digital Business Card is the last business card that individuals and companies will purchase, as it is an updatable product and service.

INOVCARD Digital Business Card allows people to carry all their personal and business information and connections in their pockets, and when they want to share their information, they can transfer their information permanently by tapping their Digital Business Card on the other party's phone (NFC) or can transfer via QR Code on their card.

### NFC )))

Inovcard digital business card has NFC technology. Inovcard users can share their profile by tapping their Digital Card on the other party's phone.

Inovcard users have a QR code specially created for their profiles on their cards. They can use this QR Code for sharing their profile.