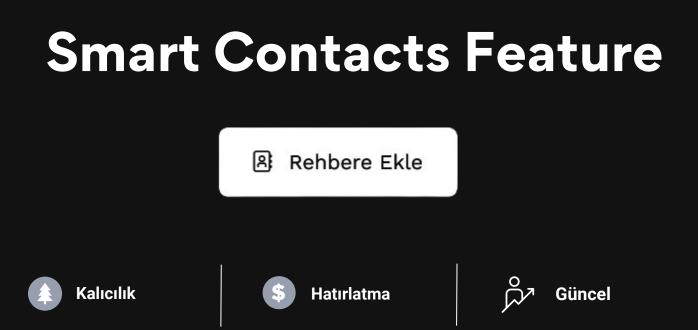

#### Add to Contacts Button Rehbere Ekle

When the person you share your profile with clicks the add to contacts button, all the information you edit in the contacts information section will be transferred to the other party's contacts. This will be explained more clearly in the following pages under the heading Smart Contacts Feature.

When people you share your profile with add you to their contacts list, the following information is transferred to the other party's contacts list in addition to your phone number.

- Your Profile Photo
- Your Name Surname
- Your Title
- Your e-mail address
- Your INOVCARD Profile Link
- Your Contacts Notes (Keywords)
- Your Company Address

# **Smart Contacts Feature**

#### Contacts Notes (Keywords)

People you connect with for the first time may forget your name or your company's name after a while. This can lead to loss of potential business partnerships or customers.

Thanks to INOVCARD's Smart Contacts Feature, the keywords reflecting you or your business are also transferred to the other party's contacts. Thus, people who add you to the contacts can find you much more easily through those words.