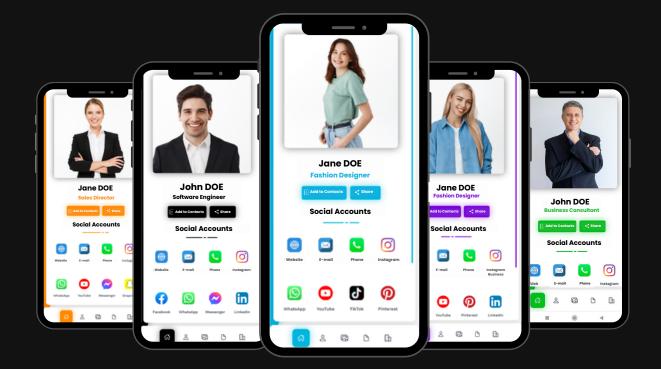

# WHAT CAN YOU SHARE WITH INOVCARD?

YOU CAN TRANSFER ALL YOUR INFORMATION TO THE OTHER PARTY IN SECONDS AND ESTABLISH PERMANENT CONNECTIONS WITH INOVCARD!

### Your Profile Photo 🔒

You can add your profile photo in your INOVCARD profile. This photo can be your own or you can also use your company logo.

### Your Name - Surname

Your name and surname are displayed just below your profile photo. Just like the profile photo, if you are organizing your for your company, you can use this field with your company name.

### Your Title

Below your name, you can include your title. Your title is displayed as a moving animation on your profile. For this reason, it gives your profile an aesthetic appearance.

#### Add to Contacts Button Rehbere Ekle

When the person you share your profile with clicks the add to contacts button, all the information you edit in the contacts information section will be transferred to the other party's contacts. This will be explained more clearly in the following pages under the heading Smart Contacts Feature.

### Share Button 🥜

People who visit your profile can share your profile by clicking on your share button, as you can do.

# Your Social Accounts

You can add your website, phone number, e-mail address and social media accounts in your profile.