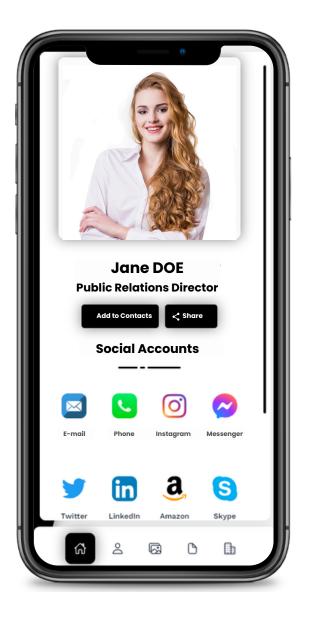

# WHAT CAN YOU SHARE WITH INOVCARD?

YOU CAN TRANSFER ALL YOUR INFORMATION TO THE OTHER PARTY IN SECONDS AND ESTABLISH PERMANENT CONNECTIONS WITH INOVCARD!

### Your Profile Photo 🔒

You can add your profile photo in your INOVCARD profile. This photo can be your own or you can also use your company logo.

### Your Name - Surname

Your name and surname are displayed just below your profile photo. Just like the profile photo, if you are organizing your for your company, you can use this field with your company name.

### Your Title

Below your name, you can include your title. Your title is displayed as a moving animation on your profile. For this reason, it gives your profile an aesthetic appearance.

#### Add to Contacts Button Rehbere Ekle

When the person you share your profile with clicks the add to contacts button, all the information you edit in the contacts information section will be transferred to the other party's contacts. This will be explained more clearly in the following pages under the heading Smart Contacts Feature.

### Share Button 🥜

People who visit your profile can share your profile by clicking on your share button, as you can do.

# Your Social Accounts

You can add your website, phone number, e-mail address and social media accounts in your profile.