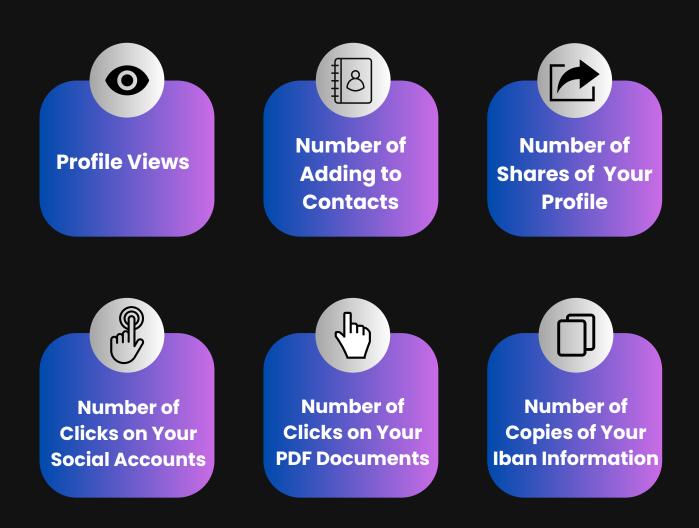

# VISITOR STATISTICS

Inovcard also provides its users with visitor statistics of their profiles. Inovcard users can analyze the performance and activity of their profiles with this feature.