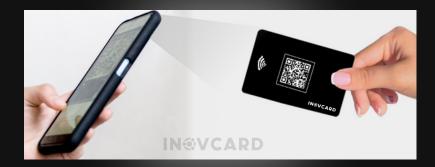

### NFC )))

Inovcard digital business card has NFC technology. Inovcard users can share their profile by tapping their Digital Card on the other party's phone.

Inovcard users have a QR code specially created for their profiles on their cards. They can use this QR Code for sharing their profile.